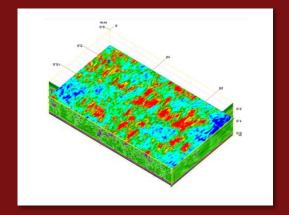

### **Ground Penetrating Radar**

Partnering with Sustainable Archaeology and Western University, TMHC offers state-of-the-art ground penetrating radar (GPR) services. Useful for detecting subsurface ground disturbances, including grave shafts, GPR is a popular, non-intrusive way of beginning most cemetery investigations.