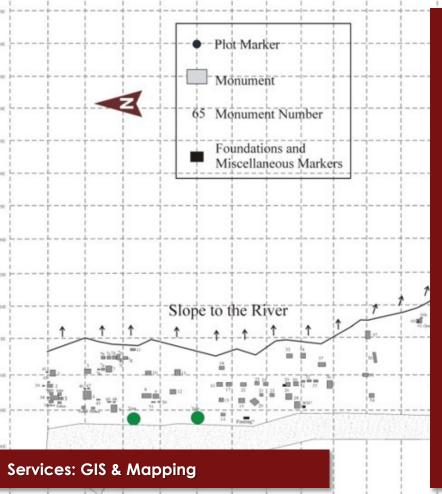

### **Archaeological Assessments**

Cemetery investigations are undertaken by professional, licensed archaeologists. The methods used for locating, defining, and protecting cemeteries and burial sites are government-enforced requirements that involve successive stages of background research, site survey, ground testing and excavation or protection.

### **Ground Penetrating Radar**

Partnering with Sustainable Archaeology and Western University, TMHC offers state-of-the-art ground penetrating radar (GPR) services. Useful for detecting subsurface ground disturbances, including grave shafts, GPR is a popular, non-intrusive way of beginning most cemetery investigations.

#### **Detailed Historical Research**

Detailed historical research is often a low cost, quick starting point for any cemetery investigation. Historic records can be a valuable source of information about a cemetery providing insights into its original deeded boundaries, the people who have been buried there, period of use and formal closing.