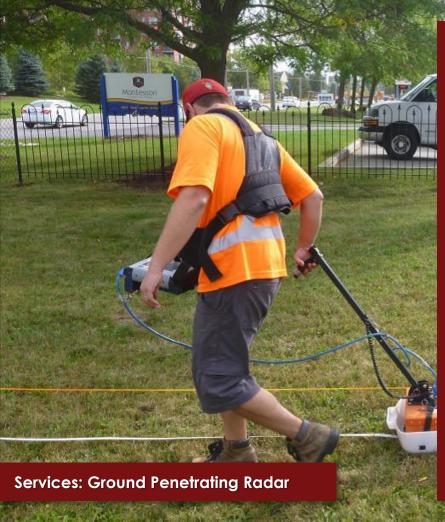

### **Ground Penetrating Radar**

Partnering with Sustainable Archaeology and Western University, TMHC offers state-of-the-art ground penetrating radar (GPR) services. Useful for detecting subsurface ground disturbances, including grave shafts, GPR is a popular, non-intrusive way of beginning most cemetery investigations.