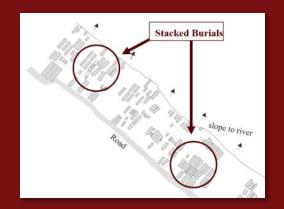

### **Archaeological Assessments**

Cemetery investigations are undertaken by professional, licensed archaeologists. The methods used for locating, defining, and protecting cemeteries and burial sites are government-enforced requirements that involve successive stages of background research, site survey, ground testing and excavation or protection.

### **Ground Penetrating Radar**

Partnering with Sustainable Archaeology and Western University, TMHC offers state-of-the-art ground penetrating radar (GPR) services. Useful for detecting subsurface ground disturbances, including grave shafts, GPR is a popular, non-intrusive way of beginning most cemetery investigations.

#### **Detailed Historical Research**

Detailed historical research is often a low cost, quick starting point for any cemetery investigation. Historic records can be a valuable source of information about a cemetery providing insights into its original deeded boundaries, the people who have been buried there, period of use and formal closing.