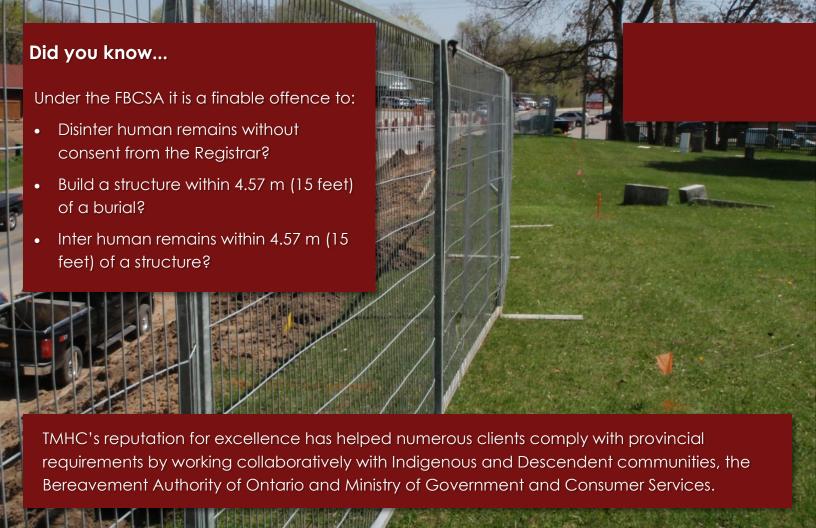

Although caring for grave sites is our shared responsibility, the Funeral, Burial and Cremation Services Act (FBCSA) ensures cemeteries are properly identified, managed and protected. The Bereavement Authority of Ontario (BAO) and Ministry of Government and Consumer Services (MGCS) ensure compliance with the FBCSA and offer guidance on how to address accidental discoveries of ancestral remains and manage the precise locating of interments in aging cemeteries where burials may no longer be marked by stones. The original boundaries of older cemeteries are often not clearly demarcated, especially when encroached by development and agricultural ploughing or when former fences have fallen down or been dismantled.

 Accidental discovery after development has begun can cause significant delays?

TMHC is a respected leader in cultural resource management and helps a wide range of clients complete due diligence assessments prior to development, reducing risks of delays.